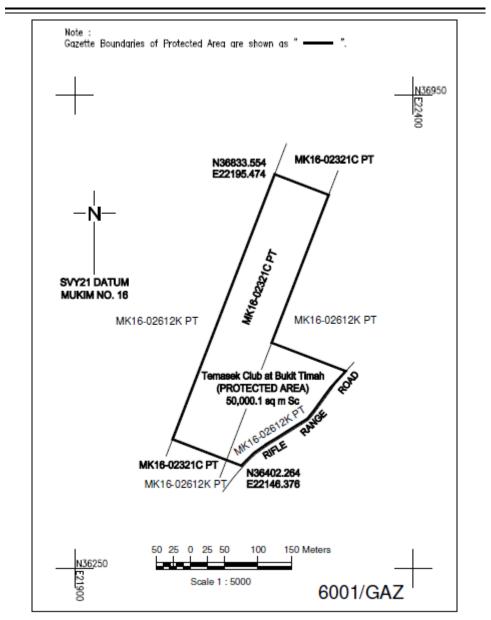

#### TEMASEK CLUB AT BUKIT TIMAH

All that area comprised in part of Lots 2321C and 2612K in Mukim No. 16 occupied by "TEMASEK CLUB AT BUKIT TIMAH" containing an area of about 50,000.1 square metres and bounded approximately as follows:

Protected Area

Commencing at the northernmost corner at a point 36,833.554 metres North and 22,195.474 metres East of the Singapore Land Authority SVY 21 Datum, the boundaries run along successive lines of coordinates approximately as follows:

| Northing   | Easting    |
|------------|------------|
| 36,833.554 | 22,195.474 |
| 36,802.916 | 22,275.129 |
| 36,802.440 | 22,274.946 |
| 36,584.220 | 22,191.042 |
| 36,542.116 | 22,300.506 |
| 36,527.655 | 22,287.145 |
| 36,517.365 | 22,277.802 |
| 36,505.287 | 22,268.867 |
| 36,493.261 | 22,260.210 |
| 36,481.663 | 22,251.861 |
| 36,471.722 | 22,243.561 |
| 36,462.098 | 22,227.974 |
| 36,453.817 | 22,214.876 |
| 36,443.718 | 22,198.904 |
| 36,435.585 | 22,185.418 |
| 36,433.715 | 22,182.728 |
|            |            |

| First column  | Second column |                |  |
|---------------|---------------|----------------|--|
| The Authority | Protecte      | Protected Area |  |
|               | 36,433.709    | 22,182.720     |  |
|               | 36,421.754    | 22,165.514     |  |
|               | 36,410.423    | 22,153.781     |  |
|               | 36,402.264    | 22,146.376     |  |
|               | 36,410.739    | 22,124.340     |  |
|               | 36,441.396    | 22,044.635     |  |
|               | 36,443.912    | 22,045.603     |  |
|               | 36,445.873    | 22,046.357     |  |
|               | 36,614.869    | 22,111.359     |  |
|               |               |                |  |

to the point of commencement.

The boundaries of "TEMASEK CLUB AT BUKIT TIMAH" are more particularly delineated on the Survey Plan No. 6001/GAZ filed in the office of the Director, Building and Infrastructure Programme Centre, Defence Science and Technology Agency, a copy of which is set out below.