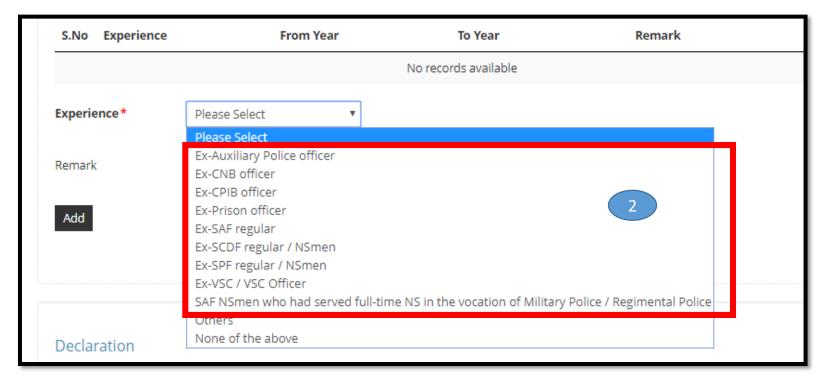

lytechnic
- Diploma in Security & Fire Safety Management offered by Temasek Polytechnic
- Essential Security Guarding Course conducted by Group 4 CISCO Training (before 1 Jan 96)
- Hotel Security Operations organised by SHATEC (before 1 Jan 98)
- Security Supervisors Course Examination certified by SHRI or RELC (before 1 Aug 04)
- Specialised Guarding Skill conducted by Group 4 CISCO Training (before 1 Jan 96)
- Supervising Security Activities conducted by Group 4 CISCO Training (before 1 Aug 04)
- The Security Managers and Chief Security Officers Course conducted by APRO Asian Protection Pte Ltd (before 1 Aug 04)
- None of the above

If you do not have any of these trainings, please tick "None of the above"

## **Applicants with No experience**







## **Applicants With Experience**











## **Singapore Citizen/Singapore PR**



Upload any supporting documents if any.

## **Malaysian Work Permit Holders**

Upload required supporting documents.

\* Denotes mandatory



#### **Apply for New Licence**

#### Information Review

Salutation

Name





#### Applicant's Particulars

Dr

Ronda

Agree to Use MyInfo Yes Designation Managing Director

Office Tel Number

Home Tel Number +6593626230

Fax Number ID Type FIN

Mobile Number +6597561236

ID Number F9846961M

#### Declaration

#### General Declaration

I declare that all the information given in this application form is true and correct.
 I am aware that legal action may be taken against me if I had knowingly provided false information.
 I agree that in any legal proceedings, I shall not dispute the authenticity or ac