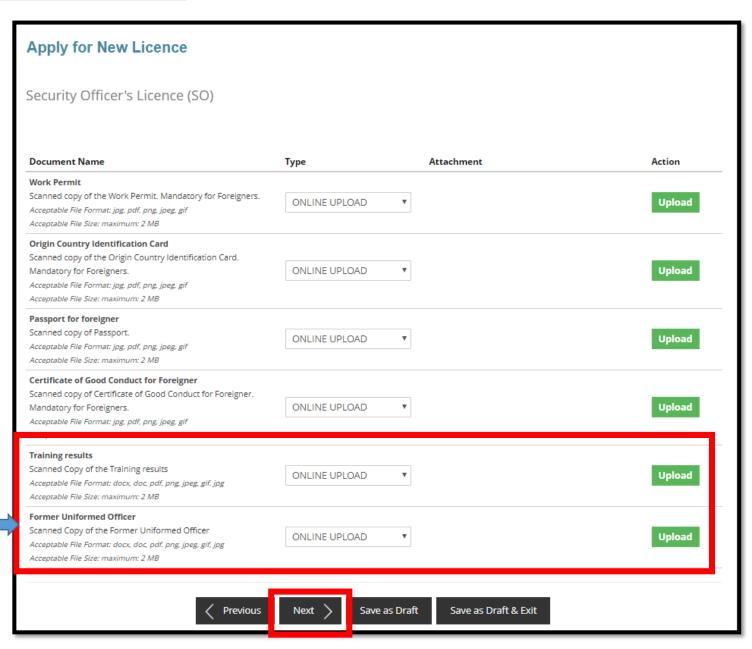

#### **Existing Training Record Details**

If you do not have any of these trainings, please tick "None of the above"