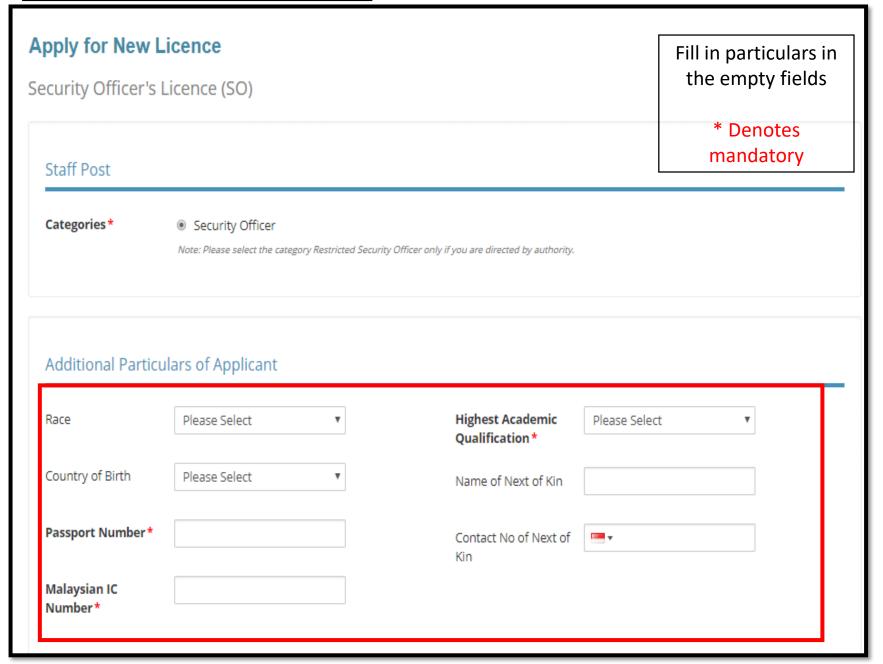

# Security Officer Licence

Application of SO licence

Applicant's Particulars Note: Name, Nationality, Gender, Date Of Birth, Home Tel Number, Mobile Number and Email are taken from MyInfo for your convenience. Salutation\* Designation\* Managing Director Miss Office Tel Number Name \* ₩ + Greene ID Type \* NRIC ○ FIN ○ Passport Home Tel Number +6563852741 ID Number\* S3576033D Fax Number . Citizenship\* SINGAPORE CITIZEN Mobile Number\* +6598736463 Gender\* Male
 Female Email\* S3576033D@mail.com Date Of Birth\* 03/03/1983 Alternative Email **Primary Contact**  Office Tel Number Tick if you prefer to Mode\* Fill in particulars in the receive status updates Home Tel Number of licence application via empty fields Mobile Number SMS \* Denotes mandatory