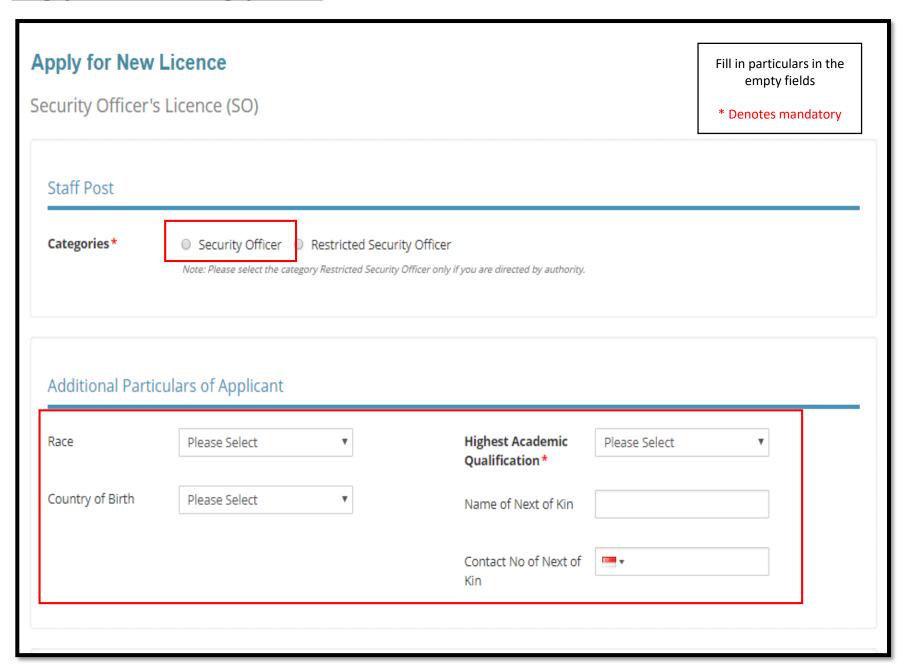

| Level                                   |                                           |
| Postal Code*                                     | Retrieve Address  Please enter your postal code and click "Retrieve Address". | Unit Number                             | E.g. 05-01 Key in:05 E.g. 05-01 Key in:01 |
| Block / House Number                             | Please Select ▼                                                               | Building Name                           |                                           |
| Once done, scro<br>the page to 'cl<br>button "Ne | ick' the                                                                      | ave as Draft Save as Draft & i          | Exit                                      |

### **Singapore Citizen/Singapore PR**



## **Malaysian Work Permit Holders**



#### **Existing Training Record Details**

## Training Type For Security Officer \*

- Advance Security Course conducted by APRO Asian Protection Pte Ltd (before 1 Jan 96)
- Airport Police Division Front Loader (ASA) certified
- Airport Police Division Security Screening Unit (APS SSU) certified
- Basic Auxiliary Police Officer Course conducted by CISCO or AETOS APF Training School
- Basic Protection Officer Course conducted by APRO Asian Protection Pte Ltd (before 1 Nov 02)
- Basic Security Course (before 1 Nov 02)
- Basic Security Training conducted by APRO Asian Protection Pte Ltd (before 1 Nov 02)
- CAMS Operator
- Certificate in Hotel Security Management organised by SHATEC (before 1 Jan 98)
- Diploma in Police Studies and Security Management