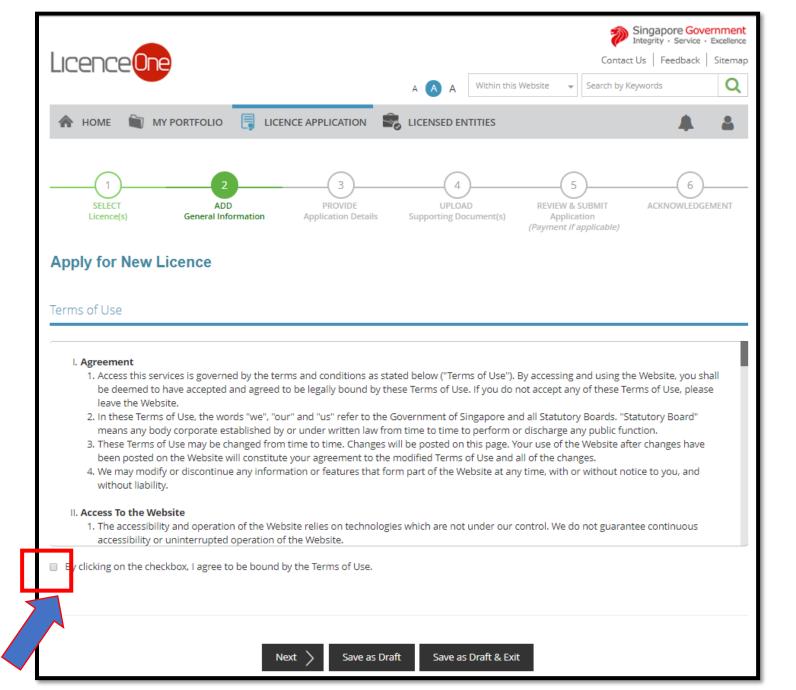

# Security Officer Licence

Application of SO licence















Applicant's Particulars Note: Name, Nationality, Gender, Date Of Birth, Home Tel Number, Mobile Number and Email are taken from MyInfo for your convenience. Salutation\* Designation\* Managing Director Miss Office Tel Number Name \* ₩ + Greene ID Type \* NRIC ○ FIN ○ Passport Home Tel Number +6563852741 ID Number\* S3576033D Fax Number . Citizenship\* SINGAPORE CITIZEN Mobile Number\* +6598736463 Gender\* Male
 Female Email\* S3576033D@mail.com Date Of Birth\* 03/03/1983 Alternative Email **Primary Contact**  Office Tel Number Tick if you prefer to Mode\* Fill in particulars in the receive status updates Home Tel Number of licence application via empty fields Mobile Number SMS \* Denotes mandatory

| Applicant's Addres                               | S