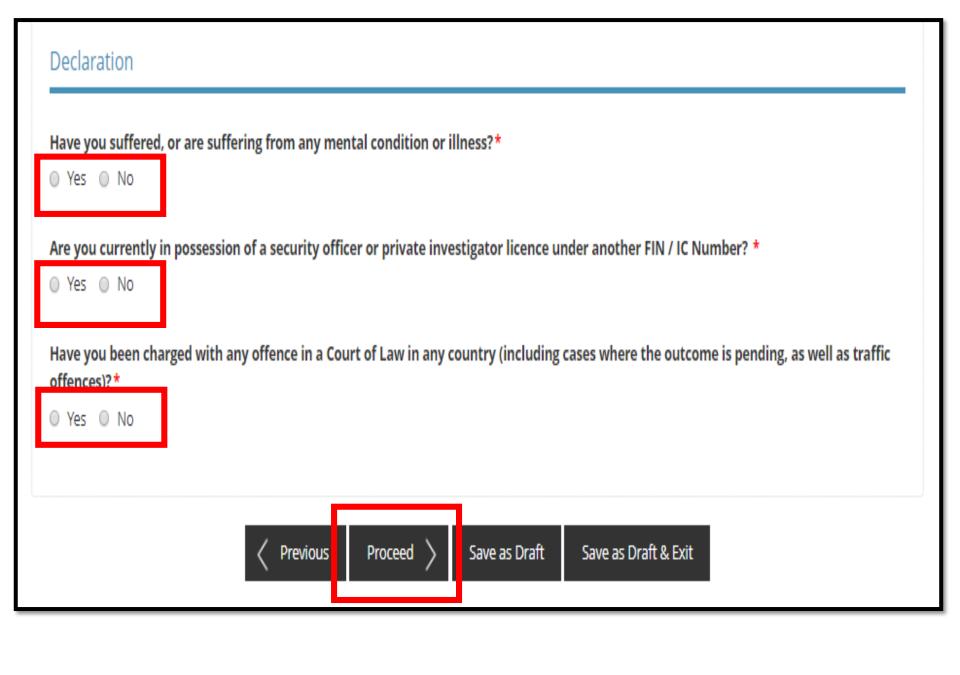

#### Declaration

#### General Declaration

I declare that all the information given in this application form is true and correct.
 I am aware that legal action may be taken against me if I had knowingly provided false information.
 I agree that in any legal proceedings, I shall not dispute the authenticity or accuracy of any statements, confirmations, records, acknowledgements, information recorded in or produced in this application.