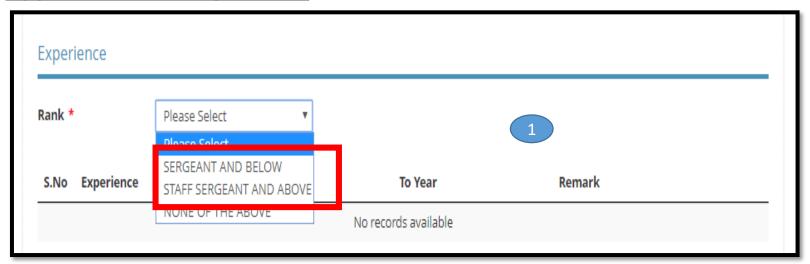

Polytechnic
- Diploma in Security & Fire Safety Management offered by Temasek Polytechnic
- Essential Security Guarding Course conducted by Group 4 CISCO Training (before 1 Jan 96)
- Hotel Security Operations organised by SHATEC (before 1 Jan 98)
- Security Supervisors Course Examination certified by SHRI or RELC (before 1 Aug 04)
- Specialised Guarding Skill conducted by Group 4 CISCO Training (before 1 Jan 96)
- Supervising Security Activities conducted by Group 4 CISCO Training (before 1 Aug 04)
- The Security Managers and Chief Security Officers Course conducted by APRO Asian Protection Pte Ltd (before 1 Aug 04)
- None of the above

If you do not have any of these trainings, please tick "None of the above"

## **Applicants with No experience**







## **Applicants With Experience**











## **Singapore Citizen/Singapore PR**



Upload any supporting documents if any.

## **Malaysian Work Permit Holders**

Upload required supporting documents.

\* Denotes mandatory



#### **Apply for New Licence**

#### Information Review

Salutation

Name





#### Applicant's Particulars

Dr

Ronda

Agree to Use MyInfo Yes Designation Managing Director

Office Tel Number

Home Tel Number +6593626230

Fax Number ID Type FIN

Mobile Number +6597561236

ID Number F9846961M

#### Declaration

#### General Declaration

I declare that all the information given in this application form is true and correct.
 I am aware that legal action may be taken against me if I had knowingly provided false information.
 I agree that in any legal proceedings, I shall not dispute the authenticity or