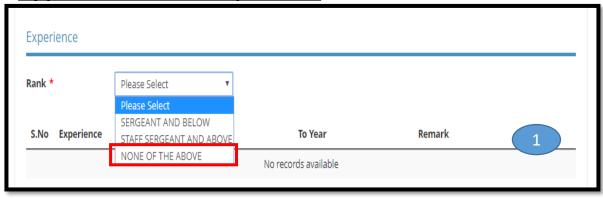

d Security Management offered by Temasek Polytechnic
- Diploma in Security & Fire Safety Management offered by Temasek Polytechnic
- Essential Security Guarding Course conducted by Group 4 CISCO Training (before 1 Jan 96)
- Hotel Security Operations organised by SHATEC (before 1 Jan 98)
- Security Supervisors Course Examination certified by SHRI or RELC (before 1 Aug 04)
- Specialised Guarding Skill conducted by Group 4 CISCO Training (before 1 Jan 96)
- Supervising Security Activities conducted by Group 4 CISCO Training (before 1 Aug 04)
- The Security Managers and Chief Security Officers Course conducted by APRO Asian Protection Pte Ltd (before 1 Aug 04)
- None of the above

If you do not have any of these trainings, please tick "None of the above"

## **Applicants with No experience**







## **Applicants With Experience**











## **Singapore Citizen/Singapore PR**



Upload any supporting documents if any.

## **Malaysian Work Permit Holders**

Upload required supporting documents.

\* Denotes mandatory



#### **Apply for New Licence**

#### Information Review

Salutation

Name





#### Applicant's Particulars

Dr

Ronda

Agree to Use MyInfo Yes Designation Managing Director

Office Tel Number

Home Tel Number +6593626230

Fax Number ID Type FIN

Mobile Number +6597561236

ID Number F9846961M

#### Declaration

#### General Declaration

I declare that all the information given in this application form is true and correct.
 I am aware that legal action may be taken against me if I had knowingly provided false information.
 I agree that in any legal proceedings,