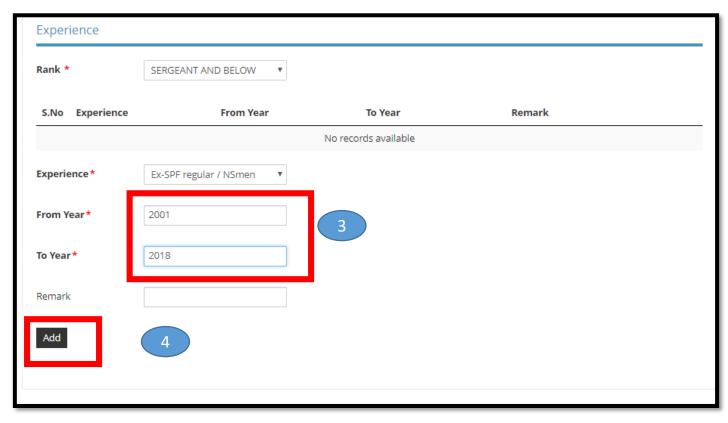

technic
- Diploma in Security & Fire Safety Management offered by Temasek Polytechnic
- Essential Security Guarding Course conducted by Group 4 CISCO Training (before 1 Jan 96)
- Hotel Security Operations organised by SHATEC (before 1 Jan 98)
- Security Supervisors Course Examination certified by SHRI or RELC (before 1 Aug 04)
- Specialised Guarding Skill conducted by Group 4 CISCO Training (before 1 Jan 96)
- Supervising Security Activities conducted by Group 4 CISCO Training (before 1 Aug 04)
- The Security Managers and Chief Security Officers Course conducted by APRO Asian Protection Pte Ltd (before 1 Aug 04)
- None of the above

If you do not have any of these trainings, please tick "None of the above"

## **Applicants with No experience**







## **Applicants With Experience**











## **Singapore Citizen/Singapore PR**



Upload any supporting documents if any.

## **Malaysian Work Permit Holders**

Upload required supporting documents.

\* Denotes mandatory



#### **Apply for New Licence**

#### Information Review

Salutation

Name





#### Applicant's Particulars

Dr

Ronda

Agree to Use MyInfo Yes Designation Managing Director

Office Tel Number

Home Tel Number +6593626230

Fax Number ID Type FIN

Mobile Number +6597561236

ID Number F9846961M

#### Declaration

#### General Declaration

I declare that all the information given in this application form is true and correct.
 I am aware that legal action may be taken against me if I had knowingly provided false information.
 I agree that in any legal proceedings, I shall not dispute the authenticity or accu