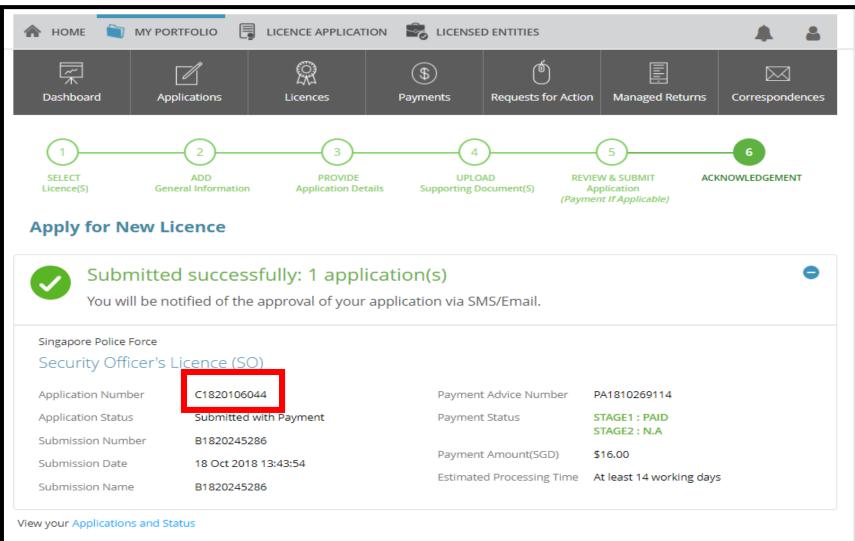

#### NOTE

Application has been submitted successfully. You will be notified of the approval of your application by email/sms. Processing status will also be updated under the Application Status Column.

Please note that the "Submission Name" is for your personal reference only.

You may retrieve your submission and application details by clicking on the "Applications" tab in the "My Portfolio" menu.