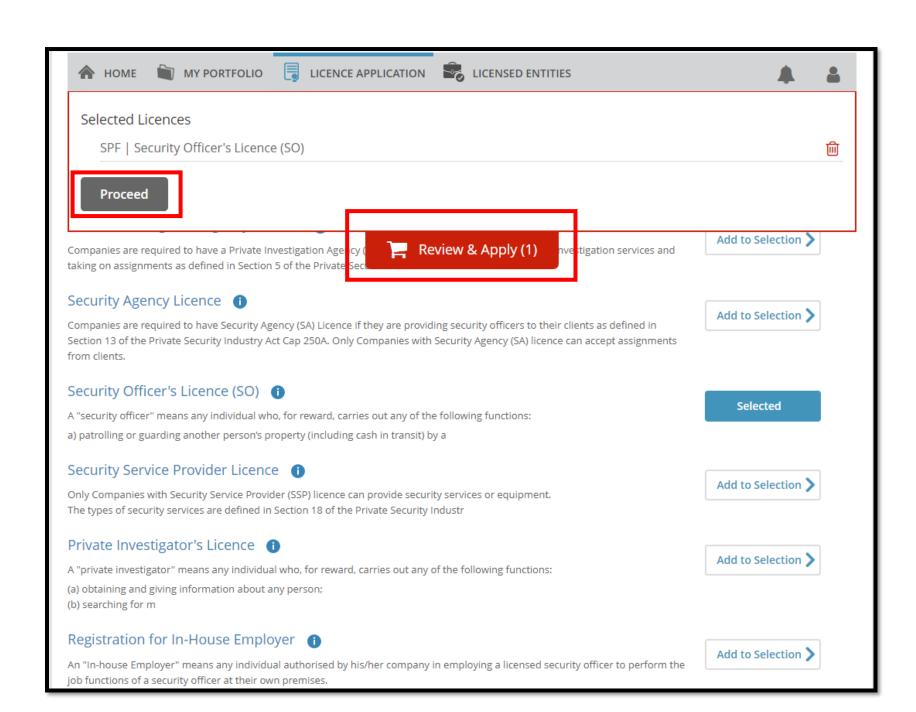

# Security Officer Licence

Application of SO licence















Applicant's Particulars Note: Name, Nationality, Gender, Date Of Birth, Home Tel Number, Mobile Number and Email are taken from MyInfo for your convenience. Salutation\* Designation\* Managing Director Miss Office Tel Number Name \* ₩ + Greene ID Type \* NRIC ○ FIN ○ Passport Home Tel Number +6563852741 ID Number\* S3576033D Fax Number . Citizenship\* SINGAPORE CITIZEN Mobile Number\* +6598736463 Gender\* Male
 Female Email\* S3576033D@mail.com Date Of Birth\* 03/03/1983 Alternative Email **Primary Contact**  Office Tel Number Tick if you prefer to Mode\* Fill in particulars in the receive status updates Home Tel Number of licence application via empty fields Mobile Number SMS \* Denotes mandatory

| Applicant's Addres                               | S