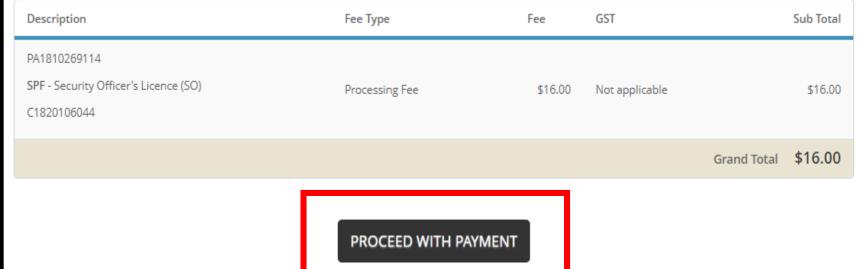

#### NOTE

Application has been submitted successfully. You will be notified of the approval of your application by email/sms. Processing status will also be updated under the Application Status Column.

Please note that the "Submission Name" is for your personal reference only.

You may retrieve your submission and application details by clicking on the "Applications" tab in the "My Portfolio" menu.