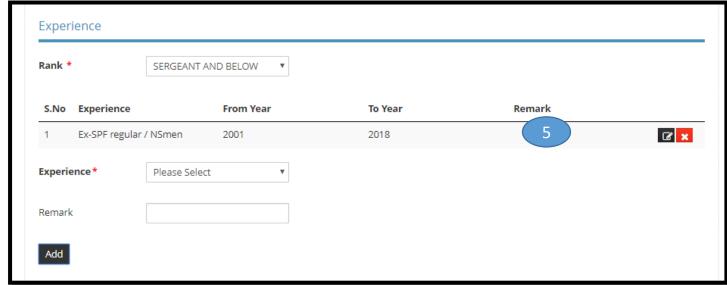

chnic
- Diploma in Security & Fire Safety Management offered by Temasek Polytechnic
- Essential Security Guarding Course conducted by Group 4 CISCO Training (before 1 Jan 96)
- Hotel Security Operations organised by SHATEC (before 1 Jan 98)
- Security Supervisors Course Examination certified by SHRI or RELC (before 1 Aug 04)
- Specialised Guarding Skill conducted by Group 4 CISCO Training (before 1 Jan 96)
- Supervising Security Activities conducted by Group 4 CISCO Training (before 1 Aug 04)
- The Security Managers and Chief Security Officers Course conducted by APRO Asian Protection Pte Ltd (before 1 Aug 04)
- None of the above

If you do not have any of these trainings, please tick "None of the above"

## **Applicants with No experience**







## **Applicants With Experience**











## **Singapore Citizen/Singapore PR**



Upload any supporting documents if any.

## **Malaysian Work Permit Holders**

Upload required supporting documents.

\* Denotes mandatory



#### **Apply for New Licence**

#### Information Review

Salutation

Name





#### Applicant's Particulars

Dr

Ronda

Agree to Use MyInfo Yes Designation Managing Director

Office Tel Number

Home Tel Number +6593626230

Fax Number ID Type FIN

Mobile Number +6597561236

ID Number F9846961M

#### Declaration

#### General Declaration

I declare that all the information given in this application form is true and correct.
 I am aware that legal action may be taken against me if I had knowingly provided false information.
 I agree that in any legal proceedings, I shall not dispute the authenticity or accura