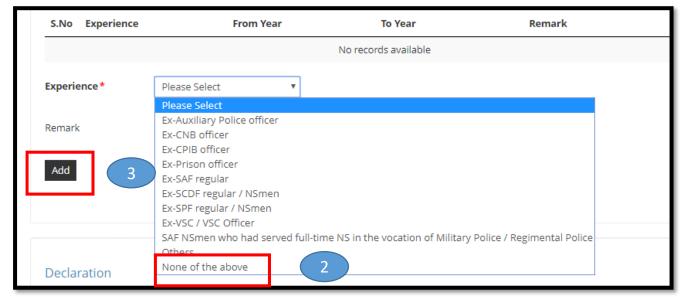

Security Management offered by Temasek Polytechnic
- Diploma in Security & Fire Safety Management offered by Temasek Polytechnic
- Essential Security Guarding Course conducted by Group 4 CISCO Training (before 1 Jan 96)
- Hotel Security Operations organised by SHATEC (before 1 Jan 98)
- Security Supervisors Course Examination certified by SHRI or RELC (before 1 Aug 04)
- Specialised Guarding Skill conducted by Group 4 CISCO Training (before 1 Jan 96)
- Supervising Security Activities conducted by Group 4 CISCO Training (before 1 Aug 04)
- The Security Managers and Chief Security Officers Course conducted by APRO Asian Protection Pte Ltd (before 1 Aug 04)
- None of the above

If you do not have any of these trainings, please tick "None of the above"

## **Applicants with No experience**







## **Applicants With Experience**











## **Singapore Citizen/Singapore PR**



Upload any supporting documents if any.

## **Malaysian Work Permit Holders**

Upload required supporting documents.

\* Denotes mandatory



#### **Apply for New Licence**

#### Information Review

Salutation

Name





#### Applicant's Particulars

Dr

Ronda

Agree to Use MyInfo Yes Designation Managing Director

Office Tel Number

Home Tel Number +6593626230

Fax Number ID Type FIN

Mobile Number +6597561236

ID Number F9846961M

#### Declaration

#### General Declaration

I declare that all the information given in this application form is true and correct.
 I am aware that legal action may be taken against me if I had knowingly provided false information.
 I agree that in any legal proceedings, I