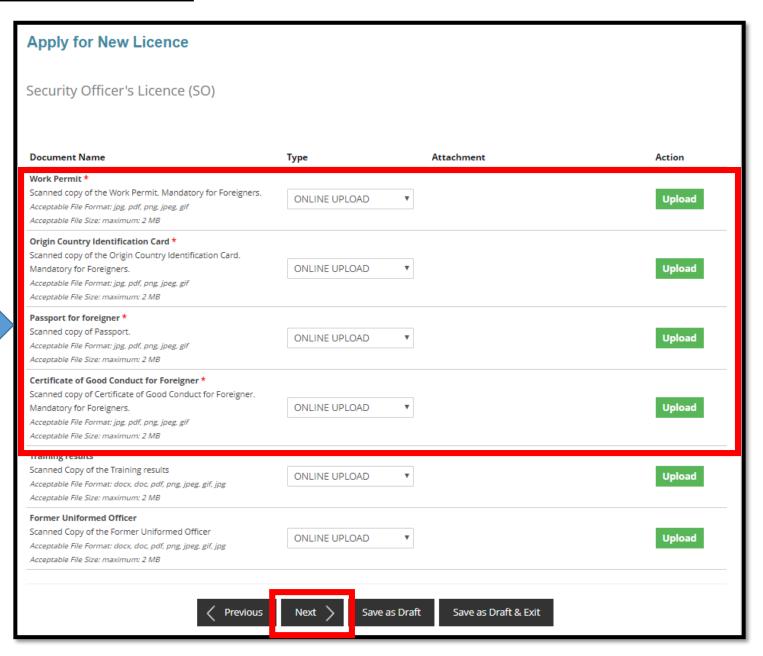

## **Malaysian Work Permit Holders**

## **Malaysian Work Permit Holders**

Upload required supporting documents.

\* Denotes mandatory