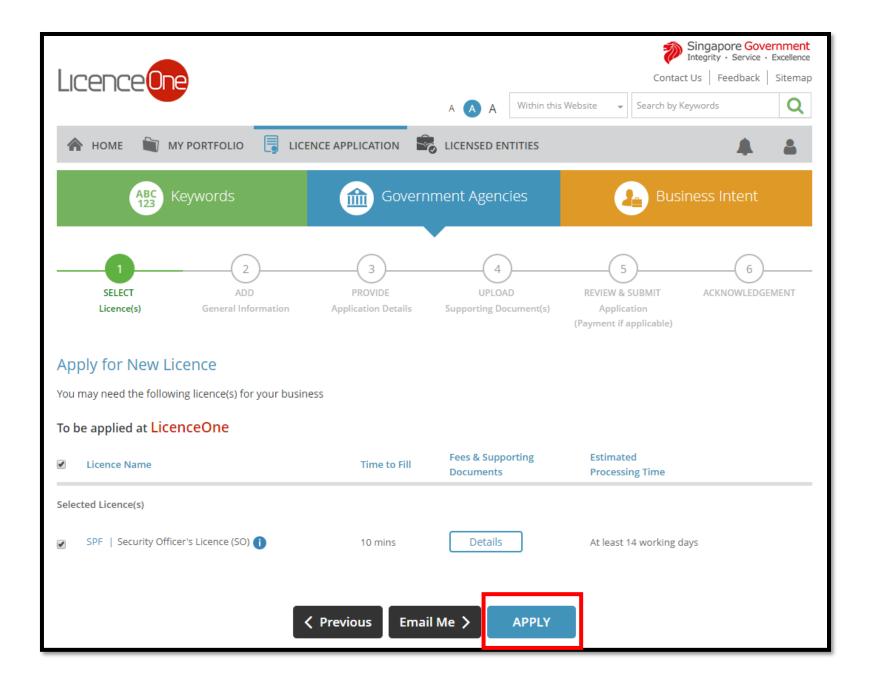

# Security Officer Licence

Application of SO licence















Applicant's Particulars Note: Name, Nationality, Gender, Date Of Birth, Home Tel Number, Mobile Number and Email are taken from MyInfo for your convenience. Salutation\* Designation\* Managing Director Miss Office Tel Number Name \* ₩ + Greene ID Type \* NRIC ○ FIN ○ Passport Home Tel Number +6563852741 ID Number\* S3576033D Fax Number . Citizenship\* SINGAPORE CITIZEN Mobile Number\* +6598736463 Gender\* Male
 Female Email\* S3576033D@mail.com Date Of Birth\* 03/03/1983 Alternative Email **Primary Contact**  Office Tel Number Tick if you prefer to Mode\* Fill in particulars in the receive status updates Home Tel Number of licence application via empty fields Mobile Number SMS \* Denotes mandatory

| Applicant's Addres                               | S