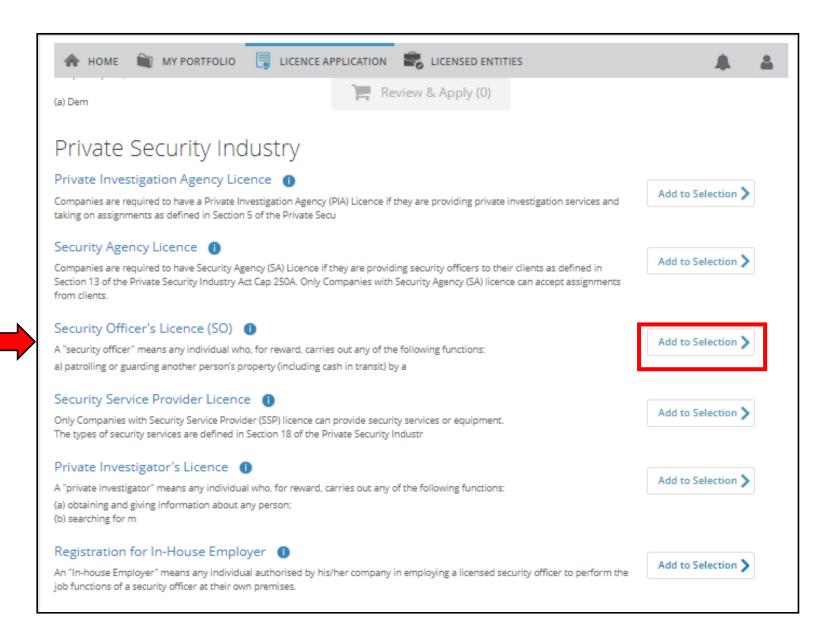

# Security Officer Licence

Application of SO licence















Applicant's Particulars Note: Name, Nationality, Gender, Date Of Birth, Home Tel Number, Mobile Number and Email are taken from MyInfo for your convenience. Salutation\* Designation\* Managing Director Miss Office Tel Number Name \* ₩ + Greene ID Type \* NRIC ○ FIN ○ Passport Home Tel Number +6563852741 ID Number\* S3576033D Fax Number . Citizenship\* SINGAPORE CITIZEN Mobile Number\* +6598736463 Gender\* Male
 Female Email\* S3576033D@mail.com Date Of Birth\* 03/03/1983 Alternative Email **Primary Contact**  Office Tel Number Tick if you prefer to Mode\* Fill in particulars in the receive status updates Home Tel Number of licence application via empty fields Mobile Number SMS \* Denotes mandatory

| Applicant's Addres                               | S