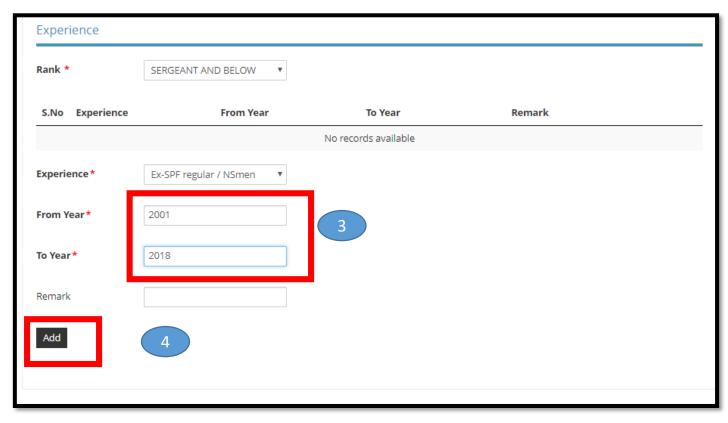

dies and Security Management offered by Temasek Polytechnic
- Diploma in Security & Fire Safety Management offered by Temasek Polytechnic
- Essential Security Guarding Course conducted by Group 4 CISCO Training (before 1 Jan 96)
- Hotel Security Operations organised by SHATEC (before 1 Jan 98)
- Security Supervisors Course Examination certified by SHRI or RELC (before 1 Aug 04)
- Specialised Guarding Skill conducted by Group 4 CISCO Training (before 1 Jan 96)
- Supervising Security Activities conducted by Group 4 CISCO Training (before 1 Aug 04)
- The Security Managers and Chief Security Officers Course conducted by APRO Asian Protection Pte Ltd (before 1 Aug 04)
- None of the above



Please fill up the information.

(\*) Denotes mandatory

## **Applicants with No experience**

















## **Amend Existing Licence**

#### Information Review





#### Filer's Particulars

| Agree to Use MyInfo<br>Data | Yes        | Designation       | Managing Director |
|-----------------------------|------------|-------------------|-------------------|
| Salutation                  | Dr         | Office Tel Number |                   |
| Name                        | Tyler      | Home Tel Number   | +6569862165       |
| ID Type                     | NRIC       | Fax Number        |                   |
| ID Number                   | \$6364309B | Mobile Number     | +6591512451       |

#### Declaration

#### General Declaration

I declare that all the information given in this application form is true and correct. I am aware that legal action may be taken against me if I had know