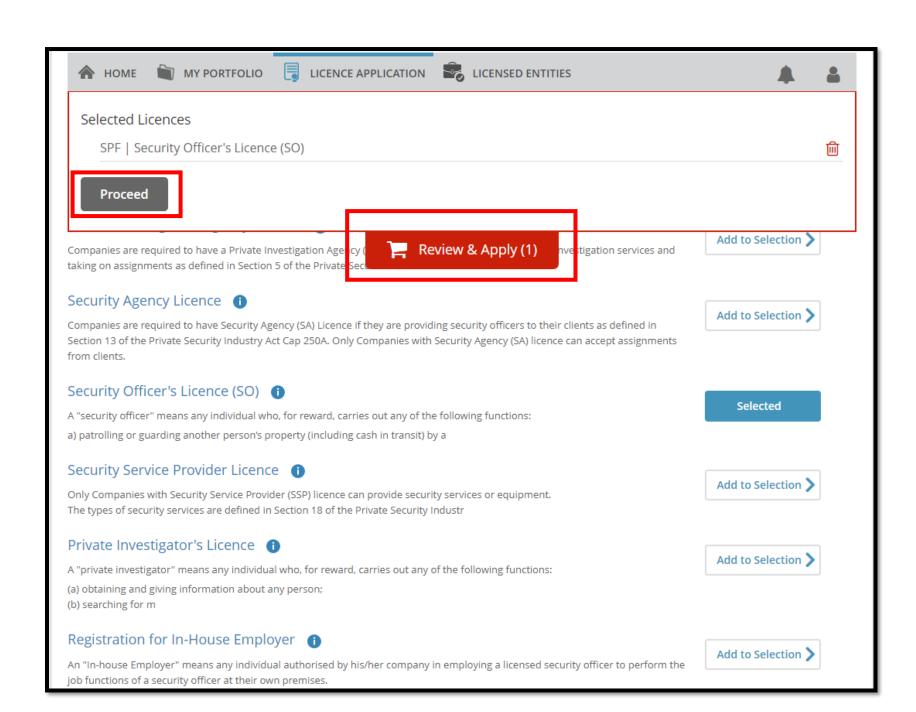

# Security Officer Licence

Amend Licence:

Update of Training Record and Experience















### **Amend Existing Licence**

Security Officer's Licence (SO)

#### Particulars of License

Licence Number

L/PS/000161/2018S

Filer NRIC/ FIN

Number

S6364309B

#### **Existing Training Record Details**

#### Training Type For Security Officer\*

- Advance Security Course conducted by APRO Asian Protection Pte Ltd (before 1 Jan 96)
- Airport Police Division Front Loader (ASA) certified
- Airport Police Division Security Screening Unit (APS SSU) certified
- Basic Auxiliary Police Officer Course conducted by CISCO or AETOS APF Training School
- Basic Protection Officer Course conducted by APRO Asian Protection Pte Ltd (before 1 Nov 02)
- Basic Security Course (before 1 Nov 02)
- Basic Security Training conducted by APRO Asian Protection Pte Ltd (before 1 Nov 02)
- CAMS Operator
- C