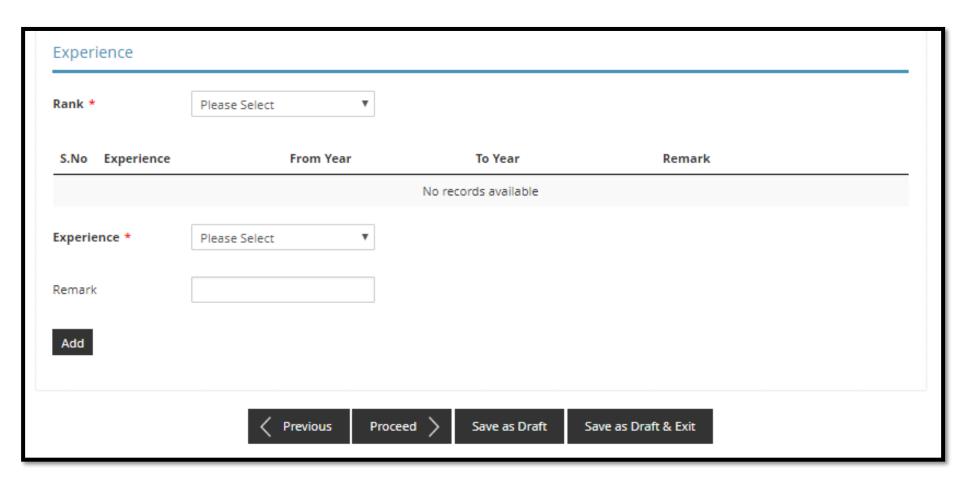

or
- Certificate in Hotel Security Management organised by SHATEC (before 1 Jan 98)
- Diploma in Police Studies and Security Management offered by Temasek Polytechnic
- Diploma in Security & Fire Safety Management offered by Temasek Polytechnic
- Essential Security Guarding Course conducted by Group 4 CISCO Training (before 1 Jan 96)
- Hotel Security Operations organised by SHATEC (before 1 Jan 98)
- Security Supervisors Course Examination certified by SHRI or RELC (before 1 Aug 04)
- Specialised Guarding Skill conducted by Group 4 CISCO Training (before 1 Jan 96)
- Supervising Security Activities conducted by Group 4 CISCO Training (before 1 Aug 04)
- The Security Managers and Chief Security Officers Course conducted by APRO Asian Protection Pte Ltd (before 1 Aug 04)
- None of the above



Please fill up the information.

(\*) Denotes mandatory

## **Applicants with No experience**

















## **Amend Existing Licence**

#### Information Review





#### Filer's Particulars

| Agree to Use MyInfo<br>Data | Yes        | Designation       | Managing Director |
|-----------------------------|------------|-------------------|-------------------|
| Salutation                  | Dr         | Office Tel Number |                   |
| Name                        | Tyler      | Home Tel Number   | +6569862165       |
| ID Type                     | NRIC       | Fax Number        |                   |
| ID Number                   | \$6364309B | Mobile Number     | +6591512451       |

#### Declaration

#### General Declaration

I declare that all the information given in th