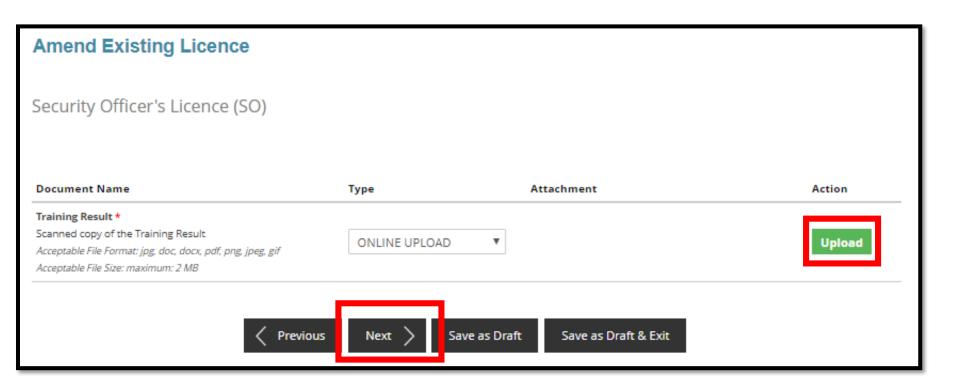

### **Amend Existing Licence**

Security Officer's Licence (SO)

#### **Existing Training Record Details**