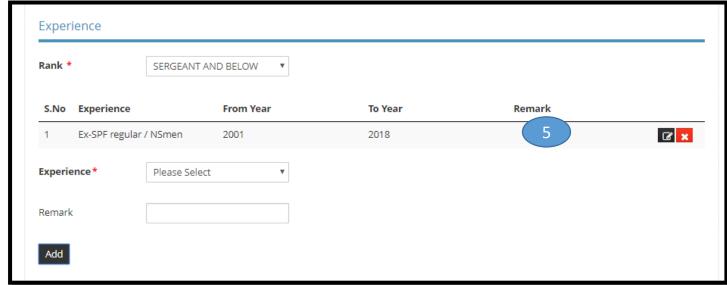

es and Security Management offered by Temasek Polytechnic
- Diploma in Security & Fire Safety Management offered by Temasek Polytechnic
- Essential Security Guarding Course conducted by Group 4 CISCO Training (before 1 Jan 96)
- Hotel Security Operations organised by SHATEC (before 1 Jan 98)
- Security Supervisors Course Examination certified by SHRI or RELC (before 1 Aug 04)
- Specialised Guarding Skill conducted by Group 4 CISCO Training (before 1 Jan 96)
- Supervising Security Activities conducted by Group 4 CISCO Training (before 1 Aug 04)
- The Security Managers and Chief Security Officers Course conducted by APRO Asian Protection Pte Ltd (before 1 Aug 04)
- None of the above



Please fill up the information.

(\*) Denotes mandatory

## **Applicants with No experience**

















## **Amend Existing Licence**

#### Information Review





#### Filer's Particulars

| Agree to Use MyInfo<br>Data | Yes        | Designation       | Managing Director |
|-----------------------------|------------|-------------------|-------------------|
| Salutation                  | Dr         | Office Tel Number |                   |
| Name                        | Tyler      | Home Tel Number   | +6569862165       |
| ID Type                     | NRIC       | Fax Number        |                   |
| ID Number                   | \$6364309B | Mobile Number     | +6591512451       |

#### Declaration

#### General Declaration

I declare that all the information given in this application form is true and correct. I am aware that legal action may be taken against me if I had knowin