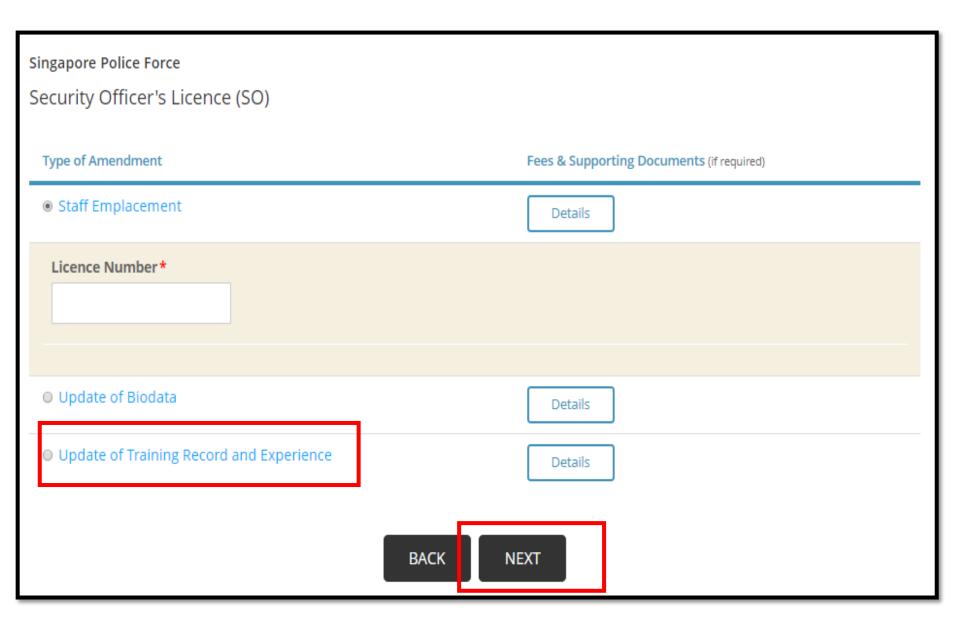

# Security Officer Licence

Amend Licence:

Update of Training Record and Experience

### **Amend Existing Licence**

Security Officer's Licence (SO)