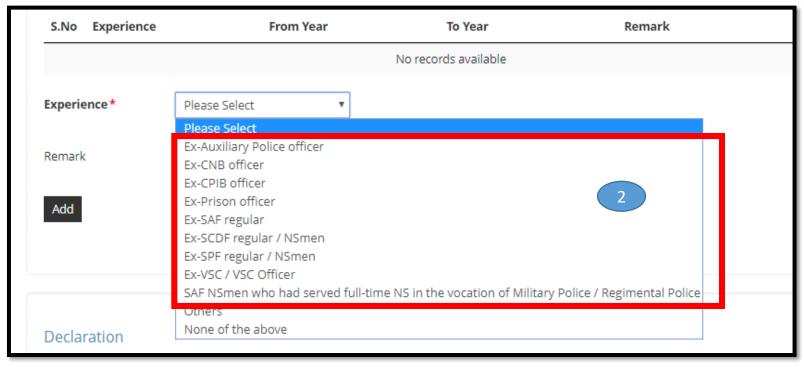

tudies and Security Management offered by Temasek Polytechnic
- Diploma in Security & Fire Safety Management offered by Temasek Polytechnic
- Essential Security Guarding Course conducted by Group 4 CISCO Training (before 1 Jan 96)
- Hotel Security Operations organised by SHATEC (before 1 Jan 98)
- Security Supervisors Course Examination certified by SHRI or RELC (before 1 Aug 04)
- Specialised Guarding Skill conducted by Group 4 CISCO Training (before 1 Jan 96)
- Supervising Security Activities conducted by Group 4 CISCO Training (before 1 Aug 04)
- The Security Managers and Chief Security Officers Course conducted by APRO Asian Protection Pte Ltd (before 1 Aug 04)
- None of the above



Please fill up the information.

(\*) Denotes mandatory

## **Applicants with No experience**

















## **Amend Existing Licence**

#### Information Review





#### Filer's Particulars

| Agree to Use MyInfo<br>Data | Yes        | Designation       | Managing Director |
|-----------------------------|------------|-------------------|-------------------|
| Salutation                  | Dr         | Office Tel Number |                   |
| Name                        | Tyler      | Home Tel Number   | +6569862165       |
| ID Type                     | NRIC       | Fax Number        |                   |
| ID Number                   | \$6364309B | Mobile Number     | +6591512451       |

#### Declaration

#### General Declaration

I declare that all the information given in this application form is true and correct. I am aware that legal action may be taken against me if I had kn