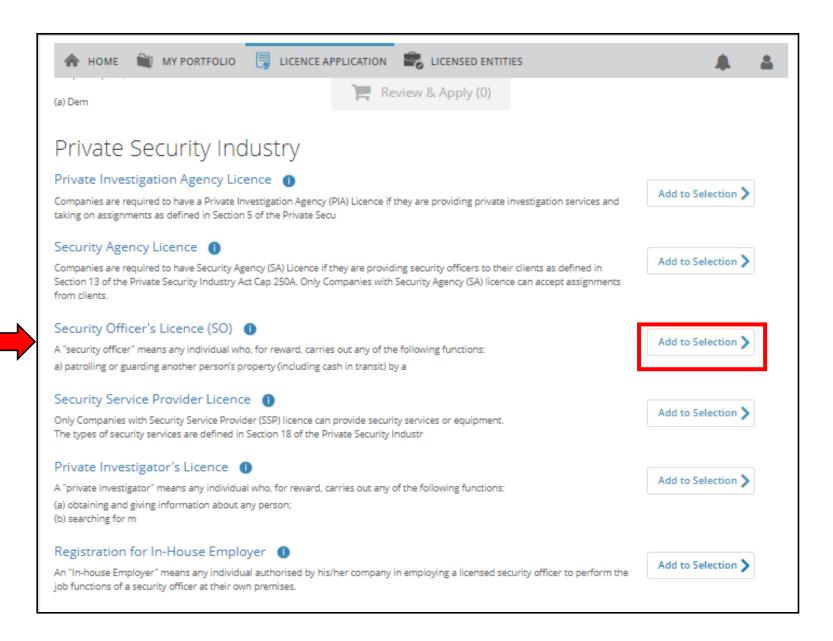

# Security Officer Licence

Amend Licence:

Update of Training Record and Experience















### **Amend Existing Licence**

Security Officer's Licence (SO)

#### Particulars of License

Licence Number

L/PS/000161/2018S

Filer NRIC/ FIN

Number

S6364309B

#### **Existing Training Record Details**

#### Training Type For Security Officer\*

- Advance Security Course conducted by APRO Asian Protection Pte Ltd (before 1 Jan 96)
- Airport Police Division Front Loader (ASA) certified
- Airport Police Division Security Screening Unit (APS SSU) certified
- Basic Auxiliary Police Officer Course conducted by CISCO or AETOS APF Training School
- Basic Protection Officer Course conducted by APRO Asian Protection Pte Ltd (before 1 Nov 02)
- Basic Security Course (before 1 Nov 02)
- Basic Security Training conducted by APRO Asian Protection Pte Ltd (before 1 Nov 02)
- CAMS Operator
-