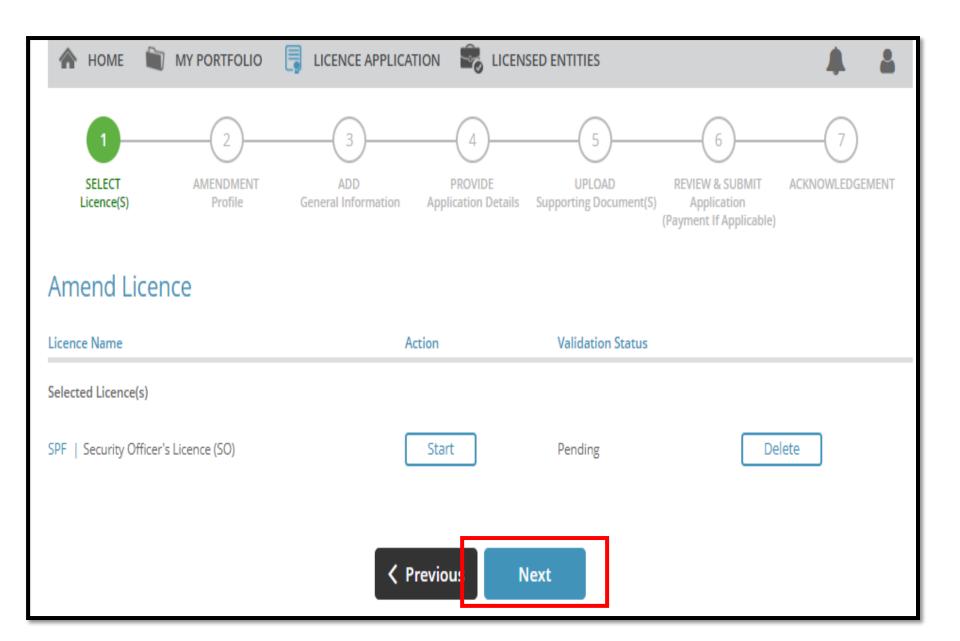

# Security Officer Licence

Amend Licence:

Update of Training Record and Experience















### **Amend Existing Licence**

Security Officer's Licence (SO)

#### Particulars of License

Licence Number

L/PS/000161/2018S

Filer NRIC/ FIN

Number

S6364309B

#### **Existing Training Record Details**

#### Training Type For Security Officer\*

- Advance Security Course conducted by APRO Asian Protection Pte Ltd (before 1 Jan 96)
- Airport Police Division Front Loader (ASA) certified
- Airport Police Division Security Screening Unit (APS SSU) certified
- Basic Auxiliary Police Officer Course conducted by CISCO or AETOS APF Training School
- Basic Protection Officer Course conducted by APRO Asian Protection Pte Ltd (before 1 Nov 02)
- Basic Security Course (before 1 Nov 02)
- Basic Security Training conducted by APRO Asian Protection Pte Ltd (before 1 Nov 02)
- CAMS Operator
- Cer