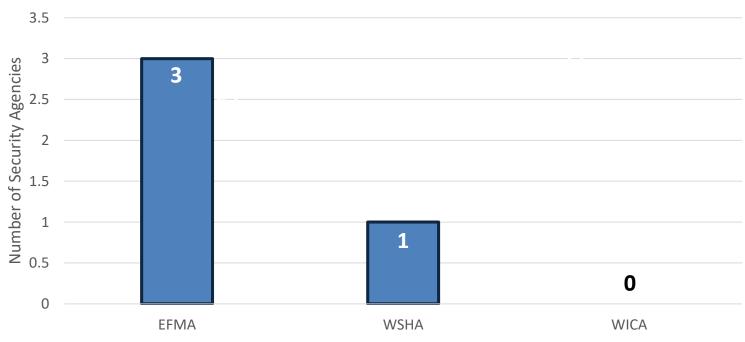

# 2. Breaches of the Employment Legislations (EFMA, WSHA and WICA)

Incidence of breaches to three other MOM employment legislations – EFMA,
 WSHA and WICA