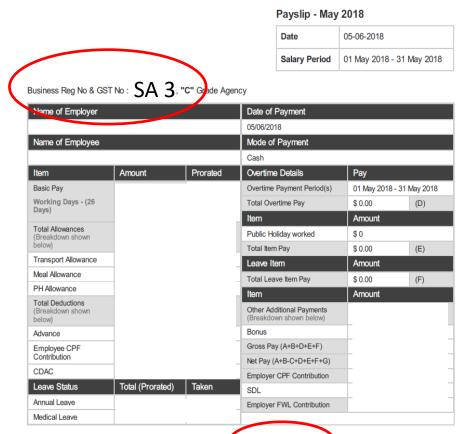

### Unsatisfactory Submissions (i) Different SAs submitted identical sets of documents

Pay slip of SA 1

Business Reg. No. stated belongs to SA 3

Pay slip of SA 2