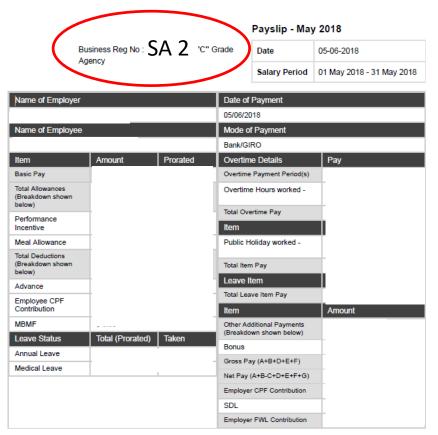

### Unsatisfactory Submissions (i) Different SAs submitted identical sets of documents

Pay slip of SA 1

Business Reg. No. stated belongs to SA 3

Pay slip of SA 2