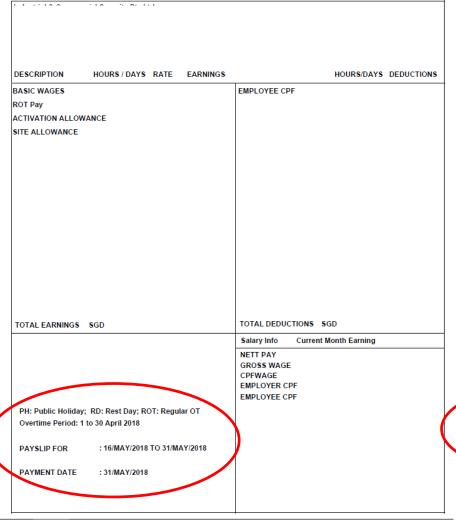

# Unsatisfactory Submissions (ii) Timesheets and pay slips submitted were for different payment cycles

| Day | Date In   | Time In | Date Out  | Time Out | Duration of Break (hour) | Entitlements | Remarks           |
|-----|-----------|---------|-----------|----------|--------------------------|--------------|-------------------|
| Mon | 1-May-18  | 7:00    | 1-May-18  | 19:00    | 2 hours                  | PH           | Labour Day, PH OT |
| Tue | 2-May-18  | 7:00    | 2-May-18  | 19:00    | 2 hours                  |              | eoodar Day. 11101 |
| Wed | 3-May-18  | 7:00    | 3-May-18  | 19:00    | 2 hours                  |              |                   |
| Thu | 4-May-18  | 7:00    | 4-May-18  | 19:00    | 2 hours                  |              |                   |
| Fri | 5-May-18  | 7:00    | 5-May-18  | 19:00    | 2 hours                  | RD           | RD OT.            |
| Sat | 6-May-18  | 7:00    | 6-May-18  | 19:00    | 2 hours                  | ND           | RDOI.             |
| Sun | 7-May-18  | 7:00    | 7-May-18  | 19:00    | 2 hours                  |              |                   |
| Mon | 8-May-18  | -       | 8-May-18  |          | e nouis                  | SL           |                   |
| Tue | 9-May-18  |         | 9-May-18  |          |                          | SL           |                   |
| Wed | 10-May-18 | 7:00    | 10-May-18 | 19:00    | 2 hours                  | OL.          |                   |
| Thu | 11-May-18 | 7:00    | 11-May-18 | 19:00    | 2 hours                  |              |                   |
| Fri | 12-May-18 | 7:00    | 12-May-18 | 19:00    | 2 hours                  |              |                   |
| Sat | 13-May-18 | -       | 13-May-18 |          | 2 Hours                  | RD           |                   |
| Sun | 14-May-18 | 7:00    | 14-May-18 | 19:00    | 2 hours                  | KU           |                   |
| Mon | 15-May-18 | 7:00    | 15-May-18 | 19:00    | 2 hours                  |              |                   |
| Tue | 16-May-18 | 7:00    | 16-May-18 | 19:00    | 2 hours                  |              |                   |
| Wed | 17-May-18 |         | 17-May-18 | 10.00    | 2 110015                 |              | ^                 |
| Thu | 18-May-18 |         | 18-May-18 |          |                          |              | On course.        |
| Fri | 19-May-18 | 7:00    | 19-May-18 | 19:00    | 2 hours                  |              | On course,        |
| Sat | 20-May-18 | 7:00    | 20-May-18 | 19:00    | 2 hours                  | RD           | RD OT.            |
| Sun | 21-May-18 | 7:00    | 21-May-18 | 19:00    | 2 hours                  |              |                   |
| Mon | 22-May-18 |         | 22-May-18 | 10.00    | z nours                  |              |                   |
| Tue | 23-May-18 | 7:00    | 23-May-18 | 19:00    | 2 hours                  |              | AL                |
| Wed | 24-May-18 | 7:00    | 24-May-18 | 19:00    | 2 hours                  |              |                   |
| Thu | 25-May-18 | 7:00    | 25-May-18 | 19:00    |                          |              |                   |
| Fri | 26-May-18 | 7:00    | 26-May-18 | 19:00    | 2 hours                  |              |                   |
| Sat | 27-May-18 |         | 27-May-18 | 19.00    | 2 hours                  |              |                   |
| Sun | 28-May-18 | 7:00    | 28-May-18 | 19:00    | -                        | RD           |                   |
| Mon | 29-May-18 | 7:00    | 29-May-18 |          | 2 hours                  |              |                   |
| Tue | 30-May-18 | 7:00    | 30-May-18 | 19:00    | 2 hours                  |              | Vesak Day, PH OT, |
| Wed | 31-May-18 | 7:00    | 31-May-18 | 19:00    | 2 hours                  |              |                   |
|     |           | 7.00    | or-way-16 | 19:00    | 2 hours                  |              |                   |

Total Overtime Hours Performed: 16 hours (PH), whiteurs (OT1.5), 20 hours (RD OT)

Salary Period: 1 June 2018 - 30 June 2018

Overtime Salary Period: 1 May 2018 - 31 May 2018