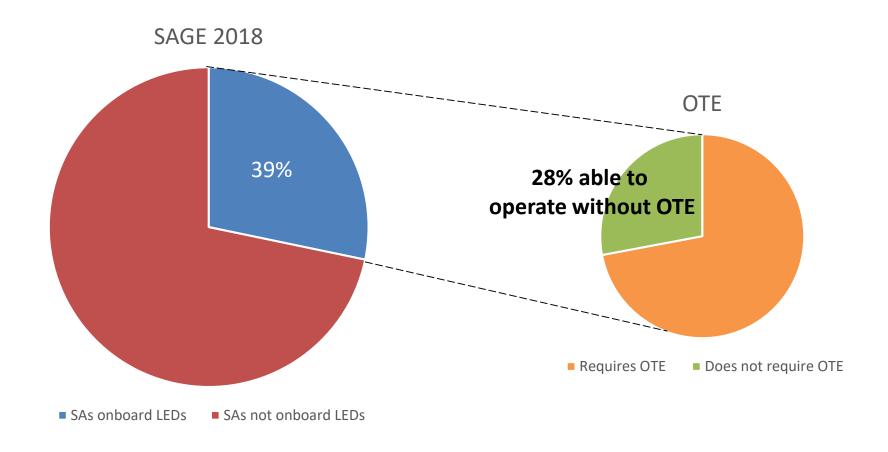

## SAGE 2018 Review (MOM - Employment Category)

Employment Standards Enforcement Labour Relations & Workplaces Division 3 December 2018



A Great Workforce A Great Workplace

A Great Workforce A Great Workplace

Restricted



### **Outline of Presentation**

- 1. SAs on-board the Lean Enterprise Development Scheme (LEDs)
- 2. Breaches of the Employment Legislations (EA, CPF Act, EFMA, WSHA and WICA)
- 3. Observations from SAGE 2018
  - a. Best Practices
  - b. Unsatisfactory Submissions



# 1. SAs on-board the Lean Enterprise Development Scheme (LEDs)





# 2. Breaches of the Employment Legislations (EA and CPF Act)



 Compared to the last grading cycle, there was an increase of <u>14</u> security agencies found to have breached the Employment Act and/or CPF Act.



# 2. Breaches of the Employment Legislations (EFMA, WSHA and WICA)



Incidence of breaches to three other MOM employment legislations – EFMA,
 WSHA and WICA



### 3. Observations from SAGE 2018

### **Best Practices:**

- a) Reduction in the number of working days per week, from 5.5/6 days to 5 days
- b) Longer official breaks of 1.5 to 2 hours given
- c) Offering shorter shifts of 6 to 8 hours
- d) Use of Technology



# Best Practices (i) Reduction in the number of working days per week, from 5.5/6 days to 5 days

| Job Position: Security Officer | <u>Duties</u> : Guard