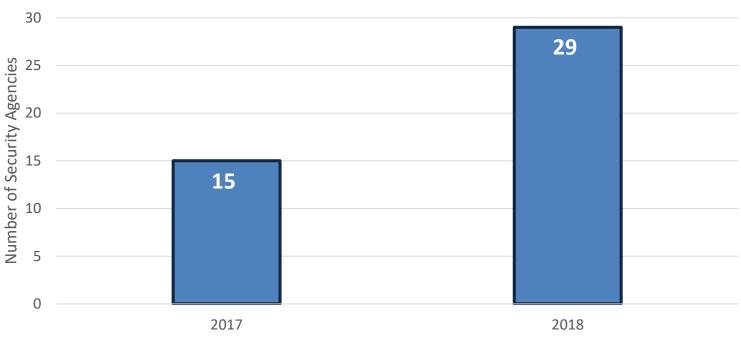

# 2. Breaches of the Employment Legislations (EA and CPF Act)

 Compared to the last grading cycle, there was an increase of <u>14</u> security agencies found to have breached the Employment Act and/or CPF Act.