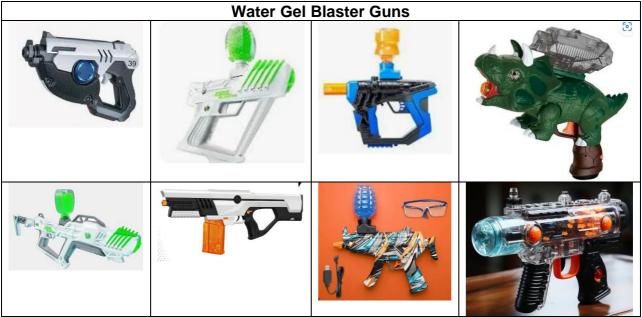

## **Samples of Approved Toy Guns**

Singapore has strict law and regulations on the import of toy or replica guns.

- 2. Please take note that Police do not allow the import of toy gun which:
  - a. Closely resemble a real gun in make, model and appearance
  - b. Can easily be modified to look realistic
  - c. Can shoot hard projectiles
  - d. Are Cap Guns (toy gun which creates loud sound and smoke by hitting on caps which contain minute amount of explosive powder)
  - e. Speed of the projectile exceeds limit of 250 feet per second (fps)
- 3. Children's toy guns are intended for play and recreational use. They can be approved for import. A children's toy gun meets all these criteria:
  - a. It is a toy;
  - b. It does not resemble a real gun in make and appearance;
  - c. It cannot be easily modified to resemble a real gun;
  - d. It is in bright colours and has markings to distinguish it from real guns;
  - e. It is unlikely to cause alarm, injury and/or hurt to others; and
  - f. It only shoots soft projectiles (if any) such as water, foam darts, soft rubber balls, etc which are designed to not cause harm and/or bodily injury.
- 4. Below is the sample list of **Approved Children's Toy Guns**. These items are approved for importation and public do not need write to PLRD for approval.