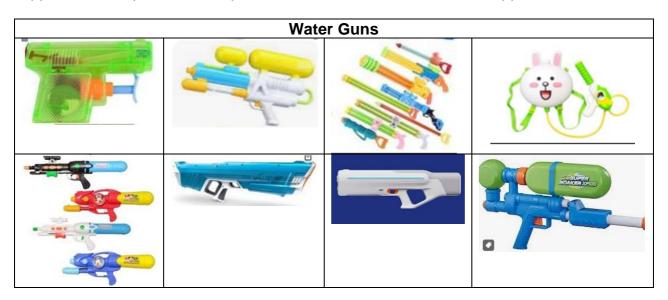

## **Samples of Approved Toy Guns**

Singapore has strict law and regulations on the import of toy or replica guns.

- 2. Please take note that Police do not allow the import of toy gun which:
  - a. Closely resemble a real gun in make, model and appearance
  - b. Can easily be modified to look realistic
  - c. Can shoot hard projectiles
  - d. Are Cap Guns (toy gun which creates loud sound and smoke by hitting on caps which contain minute amount of explosive powder)
  - e. Speed of the projectile exceeds limit of 250 feet per second (fps)
- 3. Children's toy guns are intended for play and recreational use. They can be approved for import. A children's toy gun meets all these criteria:
  - a. It is a toy;
  - b. It does not resemble a real gun in make and appearance;
  - c. It cannot be easily modified to resemble a real gun;
  - d. It is in bright colours and has markings to distinguish it from real guns;
  - e. It is unlikely to cause alarm, injury and/or hurt to others; and
  - f. It only shoots soft projectiles (if any) such as water, foam darts, soft rubber balls, etc which are designed to not cause harm and/or bodily injury.
- 4. Below is the sample list of **Approved Children's Toy Guns**. These items are approved for importation and public do not need write to PLRD for approval.