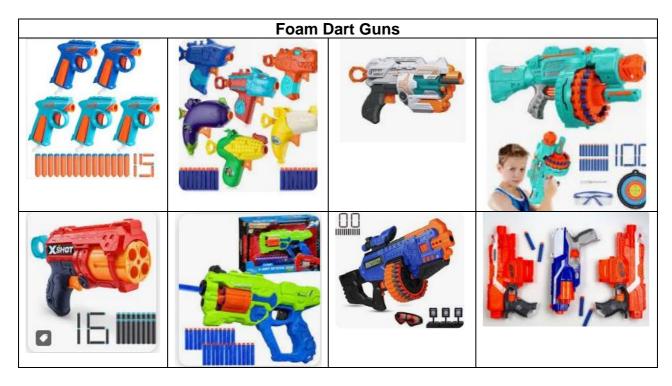

## **Samples of Approved Toy Guns**

Singapore has strict law and regulations on the import of toy or replica guns.

- 2. Please take note that Police do not allow the import of toy gun which:
  - a. Closely resemble a real gun in make, model and appearance
  - b. Can easily be modified to look realistic
  - c. Can shoot hard projectiles
  - d. Are Cap Guns (toy gun which creates loud sound and smoke by hitting on caps which contain minute amount of explosive powder)
  - e. Speed of the projectile exceeds limit of 250 feet per second (fps)
- 3. Children's toy guns are intended for play and recreational use. They can be approved for import. A children's toy gun meets all these criteria:
  - a. It is a toy;
  - b. It does not resemble a real gun in make and appearance;
  - c. It cannot be easily modified to resemble a real gun;
  - d. It is in bright colours and has markings to distinguish it from real guns;
  - e. It is unlikely to cause alarm, injury and/or hurt to others; and
  - f. It only shoots soft projectiles (if any) such as water, foam darts, soft rubber balls, etc which are designed to not cause harm and/or bodily injury.
- 4. Below is the sample list of **Approved Children's Toy Guns**. These items are approved for importation and public do not need write to PLRD for approval.