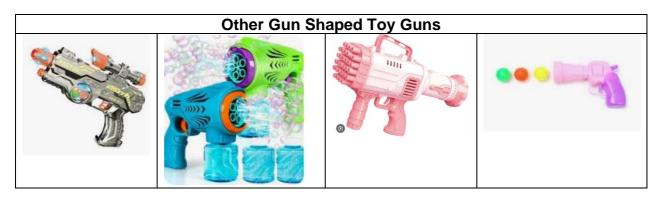

## **Samples of Approved Toy Guns**

Singapore has strict law and regulations on the import of toy or replica guns.

- 2. Please take note that Police do not allow the import of toy gun which:
  - a. Closely resemble a real gun in make, model and appearance
  - b. Can easily be modified to look realistic
  - c. Can shoot hard projectiles
  - d. Are Cap Guns (toy gun which creates loud sound and smoke by hitting on caps which contain minute amount of explosive powder)
  - e. Speed of the projectile exceeds limit of 250 feet per second (fps)
- 3. Children's toy guns are intended for play and recreational use. They can be approved for import. A children's toy gun meets all these criteria:
  - a. It is a toy;
  - b. It does not resemble a real gun in make and appearance;
  - c. It cannot be easily modified to resemble a real gun;
  - d. It is in bright colours and has markings to distinguish it from real guns;
  - e. It is unlikely to cause alarm, injury and/or hurt to others; and
  - f. It only shoots soft projectiles (if any) such as water, foam darts, soft rubber balls, etc which are designed to not cause harm and/or bodily injury.
- 4. Below is the sample list of **Approved Children's Toy Guns**. These items are approved for importation and public do not need write to PLRD for approval.