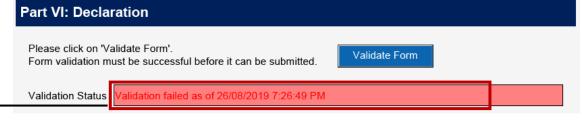

#### Part VI: Declaration

| Part VI: Declaration                                                                               | You must click on<br>"Validate Form" at the<br>end of the form to |
|----------------------------------------------------------------------------------------------------|-------------------------------------------------------------------|
| Please click on 'Validate Form'.<br>Form validation must be successful before it can be submitted. | trigger the validation checks.                                    |
| Validation Status Validation Required                                                              |                                                                   |

Г

You can only submit the form if form validation is successful (turns green).

## Part VI: Declaration

| Please click on 'Validate Form'.<br>Form validation must be successful before it can be submitted. | - Name<br>- Identifi  |
|----------------------------------------------------------------------------------------------------|-----------------------|
| Validation Status Validated successfully as of 20/08/2019 7:26:22 PM                               | identific<br>reportin |
| I declare that the information provided in this report is full and accurate*.                      | - Date o              |
| Name of Reporting Officer* 🧃                                                                       | in which<br>on the f  |
| Identification Type* ()                                                                            | The ide               |
| Identification Number of                                                                           | of the re             |
| Reporting Officer*                                                                                 | be base               |
| Date of Declaration*                                                                               | associa<br>logged-i   |