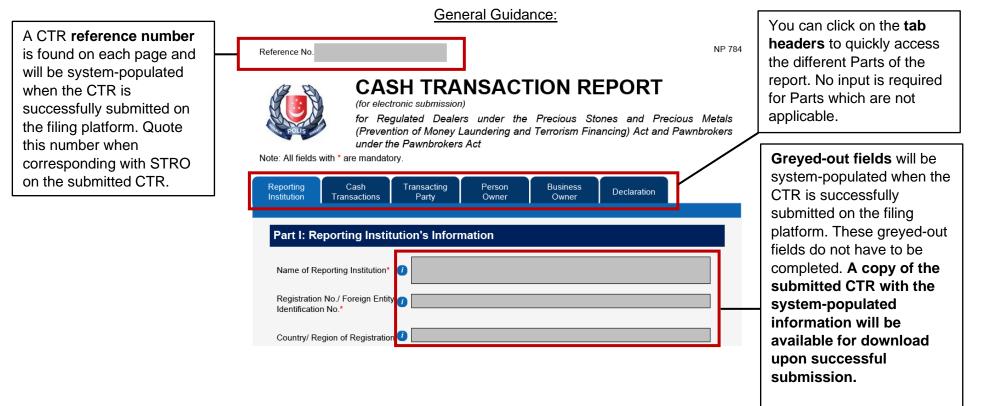

# Form Guide for new Form NP 784 (Cash Transaction Report) for Precious Stones and Metals Dealers (PSMD)

#### **Objective**

- 1. This guide explains the features found in the new form NP 784, or Cash Transaction Report (CTR). The new CTR is meant to be submitted to the Suspicious Transaction Reporting Office (STRO) via the STRO Online Notices and Reporting Platform (SONAR), an electronic online filing platform.
- 2. This form guide is <u>NOT</u> the prescribed form under section 17 of the Precious Stones and Precious Metals (Prevention of Money Laundering and Terrorism Financing) Act ("PSPM Act") and section 74A of the Pawnbrokers Act.

## Part I: Reporting Institution's Information

| Part I: Reporting Institution's Information             |              |                                                      |
|---------------------------------------------------------|--------------|------------------------------------------------------|
| Name of Reporting Institution*                          |              |                                                      |
| Registration No./ Foreign Entity 🧃                      |              | The following greyed fields                          |
| Country/ Region of Registration 🚺                       | $\mathbf{i}$ | will be auto-populated upon submission of the CTR on |
| Address* ()                                             |              | the filing platform:                                 |
| Block                                                   |              | <ul> <li>Name of reporting</li> </ul>                |
| Street                                                  |              | institution                                          |
| Building                                                |              | - Registration no. of                                |
| Unit & Floor # -                                        |              | reporting institution                                |
| Postal Code                                             |              | - Country of registration                            |
| City                                                    |              | - Name of reporting                                  |
| State                                                   |              | officer                                              |
| Country/ Region                                         |              | This information will be                             |
|                                                         | /            | based on the particulars                             |
| Reporting Institution's Reference<br>No. (Invoice No.)* | ]            | associated with the logged-                          |
| Name of Reporting Officer* (                            |              | in Corp Pass account.                                |