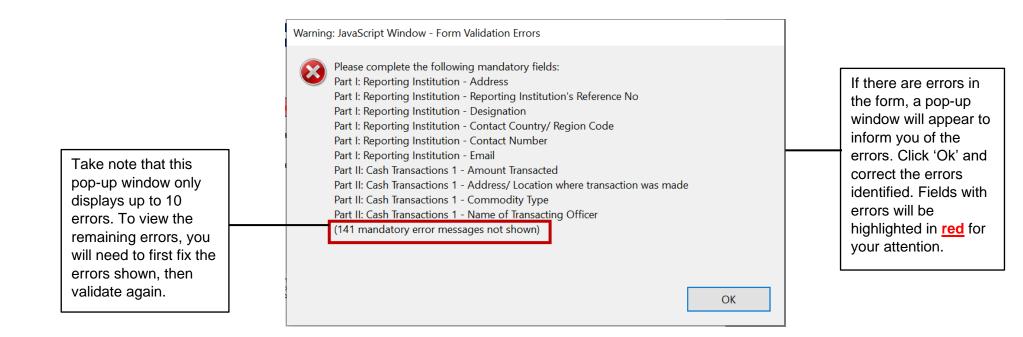

#### Part VI: Declaration

| Part VI: Declaration                                                                               | You must click on<br>"Validate Form" at the<br>end of the form to |
|----------------------------------------------------------------------------------------------------|-------------------------------------------------------------------|
| Please click on 'Validate Form'.<br>Form validation must be successful before it can be submitted. | trigger the validation checks.                                    |
| Validation Status Validation Required                                                              |                                                                   |

Г

You can only submit the form if form validation is successful (turns green).

## Part VI: Declaration

| Please click on 'Validate Form'.<br>Form validation must be successful before it can be submitted. | - Name<br>- Identifi  |
|----------------------------------------------------------------------------------------------------|-----------------------|
| Validation Status Validated successfully as of 20/08/2019 7:26:22 PM                               | identific<br>reportin |
| I declare that the information provided in this report is full and accurate*.                      | - Date o              |
| Name of Reporting Officer* 🧃                                                                       | in which<br>on the f  |
| Identification Type* ()                                                                            | The ide               |
| Identification Number of                                                                           | of the re             |
| Reporting Officer*                                                                                 | be base               |
| Date of Declaration*                                                                               | associa<br>logged-i   |